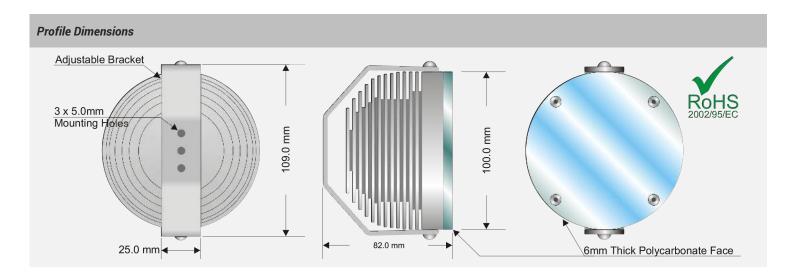

Technical Details

Polycarbonate vandal-proof face

Tough machined aluminium housing

Weatherproof to IP67

The Polyfood 6 is a high-powered singlecolour spotlight which uses 6 high-power BridgeLux LEDs.

The unit is IP67 rated and is at home in any indoor or outdoor venue.

The fully adjustable and lockable bracket ensures easy mounting on most surfaces.

An optional ground spike is available for installations in soft ground.

Available in various colours, the Polyflood 6 can create any mood or effect that you desire.