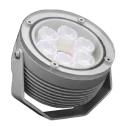

Technical Details

Polycarbonate vandal-proof face

Tough machined aluminium housing

Weatherproof to IP67

The Polyfood 6 is a high-powered singlecolour spotlight which uses 6 high-power BridgeLux LEDs.

The unit is IP67 rated and is at home in any indoor or outdoor venue.

The fully adjustable and lockable bracket ensures easy mounting on most surfaces.

An optional ground spike is available for installations in soft ground.

Available in various colours, the Polyflood 6 can create any mood or effect that you desire.