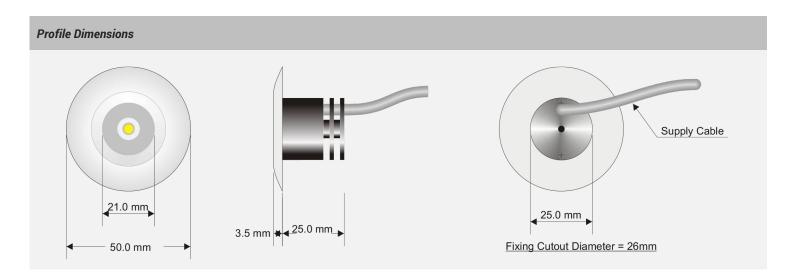

## THIS PRODUCT IS TO BE WIRED IN PARALLEL

| Specifications        |                                                                          |  |
|-----------------------|--------------------------------------------------------------------------|--|
| Lighting Performance  |                                                                          |  |
| Light Source          | Luxeon Rebel                                                             |  |
| LED Quantity          | 1                                                                        |  |
| Lumen Output          | 260lm                                                                    |  |
| Expected Lifetime     | 50,000+ Hours                                                            |  |
| Input Data            |                                                                          |  |
| Wattage               | 2W                                                                       |  |
| Drive Voltage         | 12VDC                                                                    |  |
| Power Supply          | Constant Voltage                                                         |  |
| Input Connection      | Flying Lead                                                              |  |
| Operating Details     |                                                                          |  |
| LED Drive Current     | 350mA                                                                    |  |
| Ambient Temperature   | -10 to +40 Degrees C                                                     |  |
| Physical Details      |                                                                          |  |
| Mounting Type         | Glued or sprung                                                          |  |
| Finish                | Matte silver anodising as standard<br>316 stainless available on request |  |
| Ingress Protection    | IP67                                                                     |  |
| Options               |                                                                          |  |
| Optics                | Narrow, Medium, Wide                                                     |  |
| Single Colour Options | Warm White, Neutral White, Cool White,<br>Red, Green, Blue, Amber        |  |