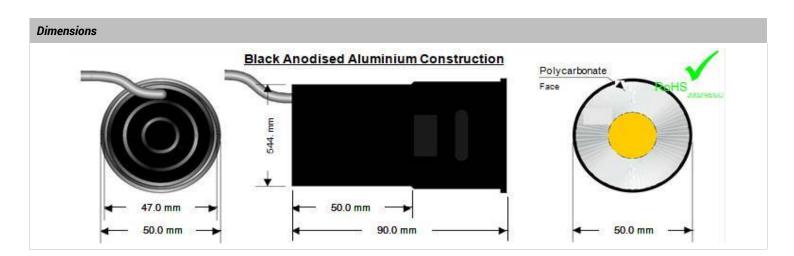

Technical Details

| Features                        |
|---------------------------------|
| Polycarbonate vandal-proof face |
| Powered by Bridgelux            |
| High Lumen Output               |

The MR16 Retrofit is a brand-new concept in white spotlighting, designed around the high-power Bridgelux LED arrays.

| Specifications                          | CW                                                                               | NW     | WW     |  |
|-----------------------------------------|----------------------------------------------------------------------------------|--------|--------|--|
| Lighting Performance                    |                                                                                  |        |        |  |
| Light Source                            | Bridgelux array                                                                  |        |        |  |
| LED Quantity                            | 1                                                                                |        |        |  |
| Lumen Output (at 225mA)                 | 1240lm                                                                           | 1203lm | 1167lm |  |
| Expected Lifetime                       | 50,000 Hours+                                                                    |        |        |  |
| Input Data                              | CW                                                                               | NW     | WW     |  |
| Drive Current                           | 225mA                                                                            |        |        |  |
| Input Voltage                           | 220VAC                                                                           |        |        |  |
| Power Supply Type                       | Constant Current                                                                 |        |        |  |
| Input Connection                        | Flying Lead (1M)                                                                 |        |        |  |
| Operating Details                       | CW                                                                               | NW     | WW     |  |
| Input Power                             | 7.5W @ 225mA                                                                     |        |        |  |
| Ambient Temperature                     | -10 to +40 Degrees C                                                             |        |        |  |
| Physical Details                        | CW                                                                               | NW     | WW     |  |
| Mounting Type                           | MR16 Housing Required                                                            |        |        |  |
| Finish                                  | Black Anodised                                                                   |        |        |  |
| Options                                 | CW                                                                               | NW     | WW     |  |
| Optics<br>(half-divergence angle –FWHM) | Spot (12 Degrees)<br>Medium (16 Degrees)<br>Wide (25 Degrees)                    |        |        |  |
| Single Colour Options                   | Cool White (CW) (5000K)<br>Neutral White (NW) (4000K)<br>Warm White (WW) (3000K) |        |        |  |