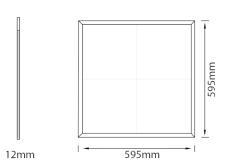

## **Features**

Emergency and Dimmable options available

Save up to 60% in energy savings

Low Power, Low Heat, Long Life

Standard 5 year warranty

Outperforms traditional 4x18W fluorescent fittings

| Specifications       |                                                     |        |       |
|----------------------|-----------------------------------------------------|--------|-------|
| Lighting Performance | CW                                                  | NW     | ww    |
| Lumen Output         |                                                     | 3800lm |       |
| Colour Temperature   | 6000k                                               | 4000k  | 3000k |
| CRI                  | >80                                                 |        |       |
| Operating Details    |                                                     |        |       |
| Power Consumption    | 36W                                                 |        |       |
| Ambient Temperature  | -15 to +45 Degrees C                                |        |       |
| Beam Angle           | 120 Degrees                                         |        |       |
| Life Expectancy      | 50,000+ Hours                                       |        |       |
| Physical Details     |                                                     |        |       |
| Dimensions           | (H) 595mm x (W) 595mm x (D) 12mm                    |        |       |
| Options              | Emergency, Dimmable & Fire-Rated versions available |        |       |