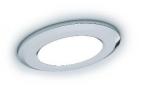

## w series under-cabinet light

Technical Details

LED LIGHTING SPECIALISTS

| Features                                                                  | Specifications    |                                       |
|---------------------------------------------------------------------------|-------------------|---------------------------------------|
| Ultra thin fitting                                                        | Wattage           | 4W                                    |
| Various installation methods                                              | Lumen Output      | 240lm                                 |
|                                                                           | Input Voltage     | 12VDC                                 |
| Perfect for cabinets, wardrobes, jewellery counters, and feature lighting | Dimming           | Dimmable                              |
|                                                                           | Colours Available | Warm White, Neutral White, Cool White |
|                                                                           | Life Expectancy   | 30,000+ hours                         |
|                                                                           | Bezel Options     | White, Chrome, Nickel                 |
|                                                                           | Dimensions        | Ø96 x 6.8mm                           |