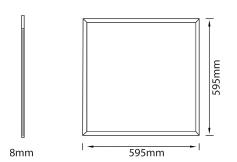

| Specifications       |                                                     |        |        |  |
|----------------------|-----------------------------------------------------|--------|--------|--|
| Lighting Performance | CW                                                  | NW     | ww     |  |
| Lumen Output         | 3200lm                                              | 3150lm | 3100lm |  |
| Colour Temperature   | 6000k                                               | 4000k  | 3000k  |  |
| CRI                  | >80                                                 |        |        |  |
| Operating Details    |                                                     |        |        |  |
| Power Consumption    | 40W                                                 |        |        |  |
| Ambient Temperature  | -15 to +45 Degrees C                                |        |        |  |
| Beam Angle           | 120 Degrees                                         |        |        |  |
| Life Expectancy      | 30,000+ Hours                                       |        |        |  |
| Physical Details     |                                                     |        |        |  |
| Dimensions           | (H) 595mm x (W) 595mm x (D) 8mm                     |        |        |  |
| Options              | Emergency, Dimmable & Fire-Rated versions available |        |        |  |