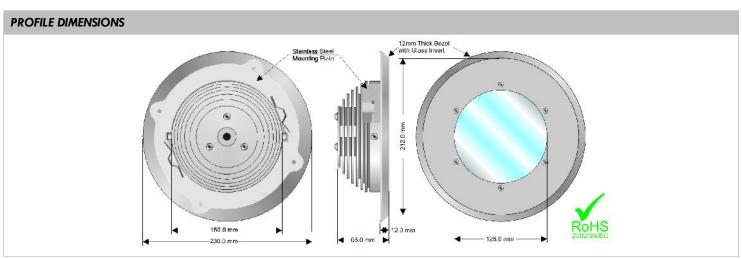

## ■Powered by Luxeon Rebel

■ Machined aluminium housing

■Weatherproof to IP68

■Stainless steel mounting plate

The Polyflood 12 in-ground is a very high-powered single-colour LED in-ground floodlight, using 12 high-power Luxeon Rebel LEDS. The unit is IP68 rated and so is at home in any outdoor application.

| PHYSICAL DETAILS   | 350mA         | 700mA         |
|--------------------|---------------|---------------|
| MOUNTING TYPE      | ALUMINUM ROTA | ATING BRACKET |
| FINISH             | MATTE SILVER  | RANODISED     |
| INGRESS PROTECTION | IP68 @        | 1 BAR         |