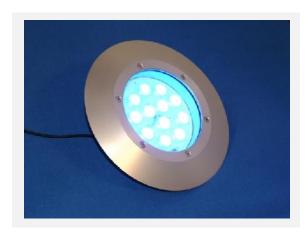

## ■Powered by Luxeon Rebel

■ Machined aluminium housing

■Weatherproof to IP68

■Stainless steel mounting plate

The Polyflood 12 in-ground is a very high-powered single-colour LED in-ground floodlight, using 12 high-power Luxeon Rebel LEDS. The unit is IP68 rated and so is at home in any outdoor application.

Available in 7 LED colour options, the Polyflood 12 in-ground can create any effect that you desire.

The unit has on-board drive circuitry and so can be connected directly to a 12-30V DC power source. Thermal feedback ensures the LEDs do not overheat in adverse ambient temperatures.