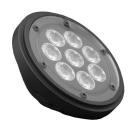

## Features

Powered by Luxeon Rebel

High efficiency design to meet Part L applications

Optional On-Board Drive with thermal feedback

## Profile Dimensions

| Specifications                          |                                                                   |        |
|-----------------------------------------|-------------------------------------------------------------------|--------|
| Lighting Performance                    | 350mA                                                             | 700mA  |
| Light Source                            | Luxeon Rebel                                                      |        |
| LED Quantity                            | 8                                                                 |        |
| Lumen Output                            | 760lm                                                             | 1280lm |
| Expected Lifetime                       | 50,000+                                                           |        |
| Input Data<br>On-Board Drive            | 350mA                                                             | 700mA  |
| Power Consumption                       | 11.2w                                                             | 20w    |
| Input Voltage                           | 12-30VDC                                                          |        |
| Power Supply Type                       | Constant Voltage DC                                               |        |
| Input Connection                        | Flying Lead                                                       |        |
| <b>Input Data</b><br>Non On-Board Drive | 350mA                                                             | 700mA  |
| Power Consumption                       | 11.2w                                                             | 20w    |
| Input Voltage                           | N/A                                                               |        |
| Power Supply Type                       | Constant Current Driver                                           |        |
| Input Connection                        | Flying Lead                                                       |        |
| Operating Details                       | 350mA                                                             | 700mA  |
| LED Input Power                         | 9.6w                                                              | 18w    |
| Ambient Temp Range                      | -10 to +40 Degrees C                                              |        |
| Physical Details                        |                                                                   |        |
| Mounting Type                           | AR111 Fitting                                                     |        |
| Finish                                  | Matte Black Anodising                                             |        |
| Ingress Protection                      | IP67 Available                                                    |        |
| Options                                 |                                                                   |        |
| Single LED Colour                       | Red, Green, Blue, Amber, Cool White,<br>Neutral White, Warm White |        |
| Optics                                  | 6, 15, 25, 40 Degrees                                             |        |