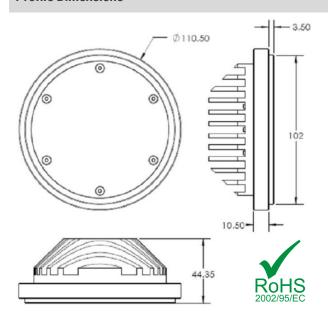

## Profile Dimensions

| Specifications                          |                                                                   |        |
|-----------------------------------------|-------------------------------------------------------------------|--------|
| Lighting Performance                    | 350mA                                                             | 700mA  |
| Light Source                            | Luxeon Rebel                                                      |        |
| LED Quantity                            | 8                                                                 |        |
| Lumen Output                            | 760lm                                                             | 1280lm |
| Expected Lifetime                       | 50,000+                                                           |        |
| Input Data<br>On-Board Drive            | 350mA                                                             | 700mA  |
| Power Consumption                       | 11.2w                                                             | 20w    |
| Input Voltage                           | 12-30VDC                                                          |        |
| Power Supply Type                       | Constant Voltage DC                                               |        |
| Input Connection                        | Flying Lead                                                       |        |
| <b>Input Data</b><br>Non On-Board Drive | 350mA                                                             | 700mA  |
| Power Consumption                       | 11.2w                                                             | 20w    |
| Input Voltage                           | N/A                                                               |        |
| Power Supply Type                       | Constant Current Driver                                           |        |
| Input Connection                        | Flying Lead                                                       |        |
| Operating Details                       | 350mA                                                             | 700mA  |
| LED Input Power                         | 9.6w                                                              | 18w    |
| Ambient Temp Range                      | -10 to +40 Degrees C                                              |        |
| Physical Details                        |                                                                   |        |
| Mounting Type                           | AR111 Fitting                                                     |        |
| Finish                                  | Matte Black Anodising                                             |        |
| Ingress Protection                      | IP67 Available                                                    |        |
| Options                                 |                                                                   |        |
| Single LED Colour                       | Red, Green, Blue, Amber, Cool White,<br>Neutral White, Warm White |        |
| Optics                                  | 6, 15, 25, 40 Degrees                                             |        |